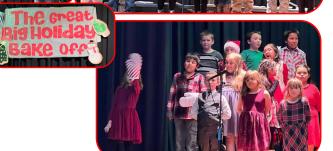

**Menu:** Lunch today is crispito with cheese, black bean fiesta and fruit.

National Days: Today is National Christmas Tree Day, National Brownie Day and National Blue Collar Day.

**Last Week:** We had a lot of fun last week with our 15 days of Christmas. Make sure you check the calendar to see how to dress up.