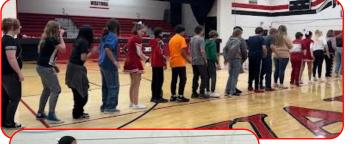

**Last Week:** The cheer squad did a great job on Friday, getting everyone pumped up for the basketball game.